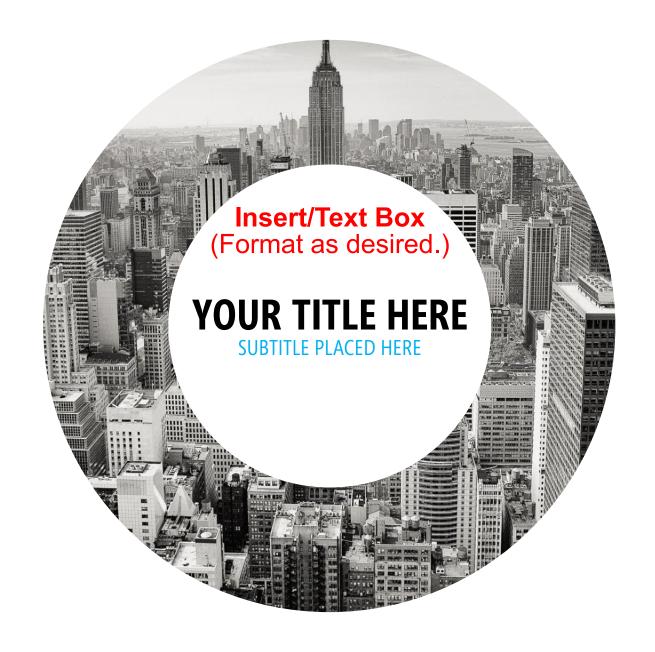

### DESIGN 1 MAXITYPE

Insert/Text Box (Format as desired.)

- Copy and Paste the text box to duplicate it.
- 2 For the new text box, Format/Text Fill/No Fill and Format/Text Outline and select white.

Select both text boxes and choose **Arrange/Align/Middle** and **Arrange/Align/Center** to center both.

#### **YOUR TITLE HERE**

SUBTITLE PLACED HERE