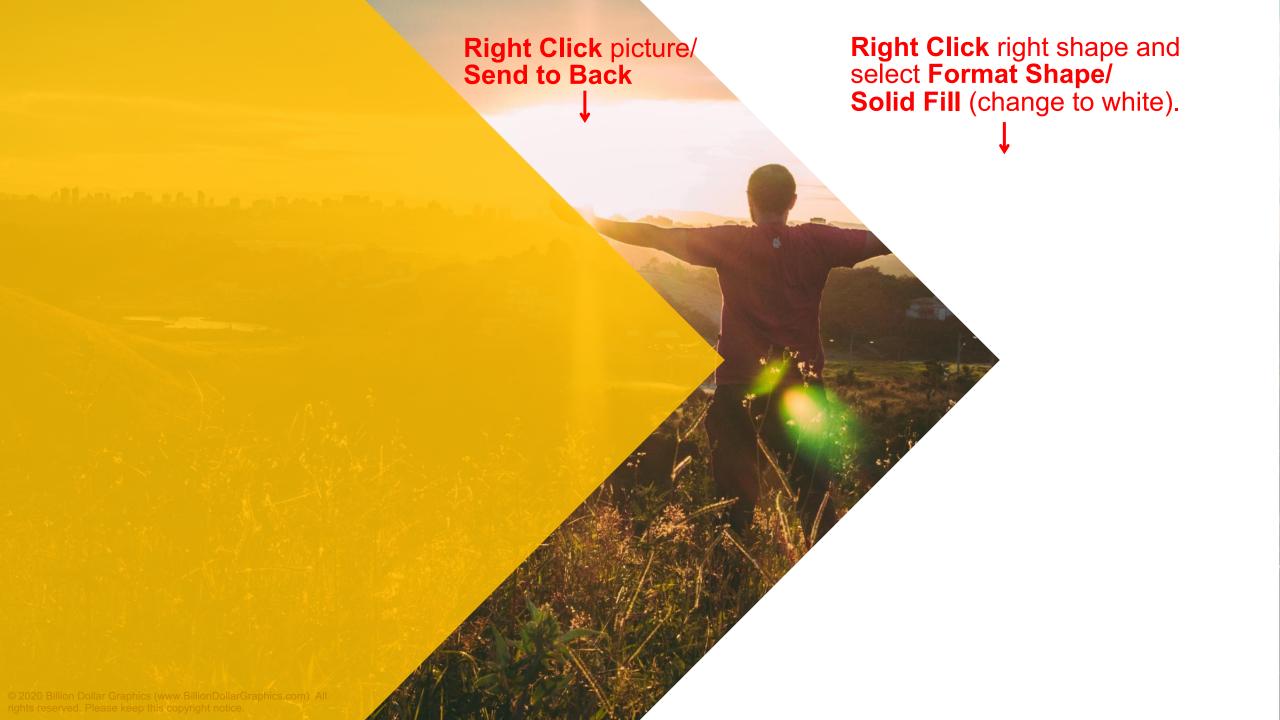

### **Insert/Picture from File**

Picture from **Pexels.com** 

Right Click picture/Send Backward as many times as needed to place the cityscape image behind your pentagon.