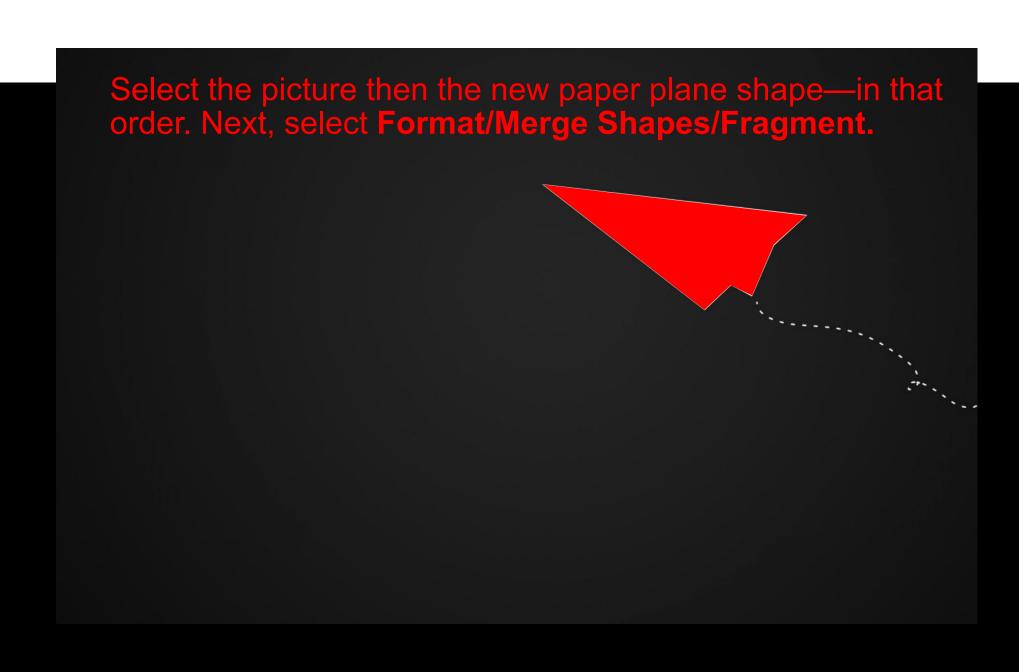

#### **Insert/Picture from File**

The Paper plane is now a separate object.

Home/Arrange/Rotate/Flip Horizontal (Flip and reposition paper plane.)

1 Insert/Shapes/Curved Line (Draw line to your liking.)

2 Click on the line and choose Format/Dashed Line.