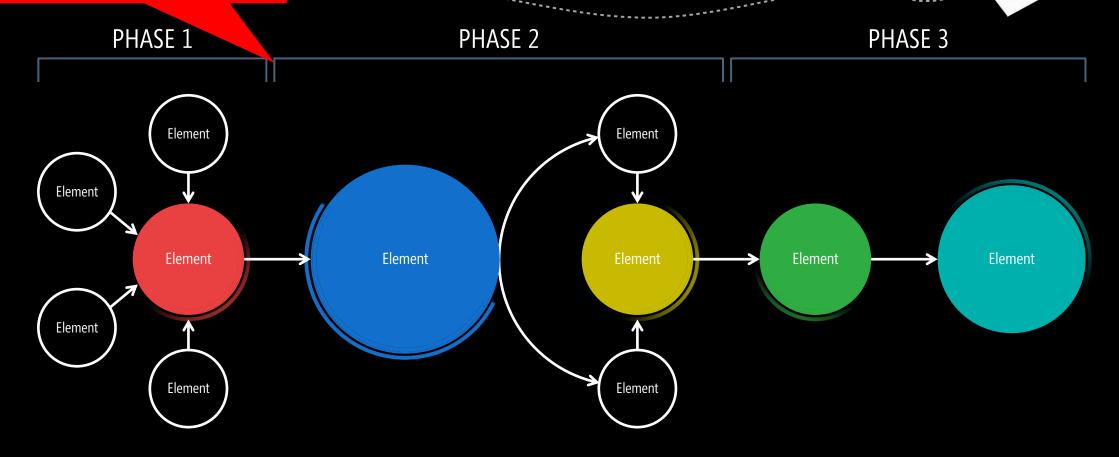

# **ELEMENT THREE**

Fusce posuere, magna sed pulvinar ultricies, purus lectus malesuada libero, sit amet commodo magna eros quis urna.

Nunc viverra imperdiet enim. Fusce est. Vivamus a tellus.

2 Insert/Shapes/Line (Hold the Shift key for a vertical line.) Process diagram from
Build-a-Graphic.com

(Dever Point add-in) (PowerPoint add-in)