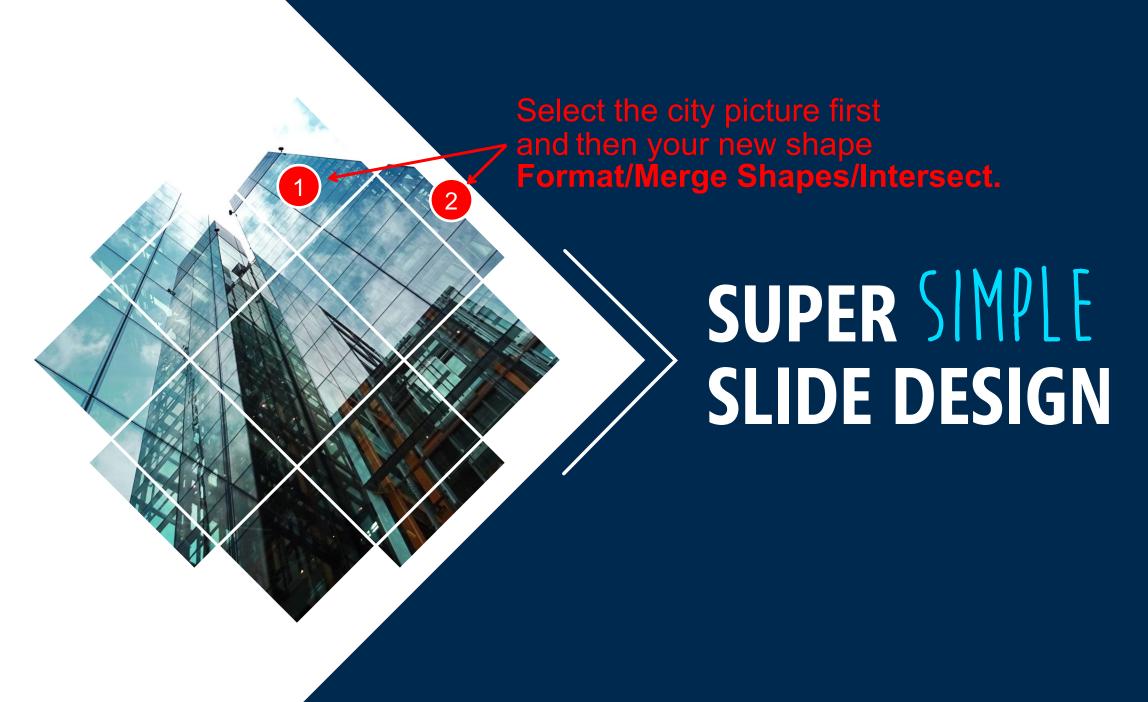

#### SUPER SIMPLE SLIDE DESIGN

### SUPER SIMPLE SLIDE DESIGN

D YOUR TOOLS

### DESIGN 1 MAXITYPE

Insert/Text Box (Format as desired.)

- Copy and Paste the text box to duplicate it.
- 2 For the new text box, Format/Text Fill/No Fill and Format/Text Outline and select white.

Select both text boxes and choose **Arrange/Align/Middle** and **Arrange/Align/Center** to center both.

#### 

Insert/Shapes/Rectangle and fill the rectangle the same color as your original text (white, in this example and reposition the rectangle behind the recolored text.

Select text and then your freeform shape (in that order) and choose Format/Merge Shapes/Subtract (this turns text into a shape). Repeat as needed.