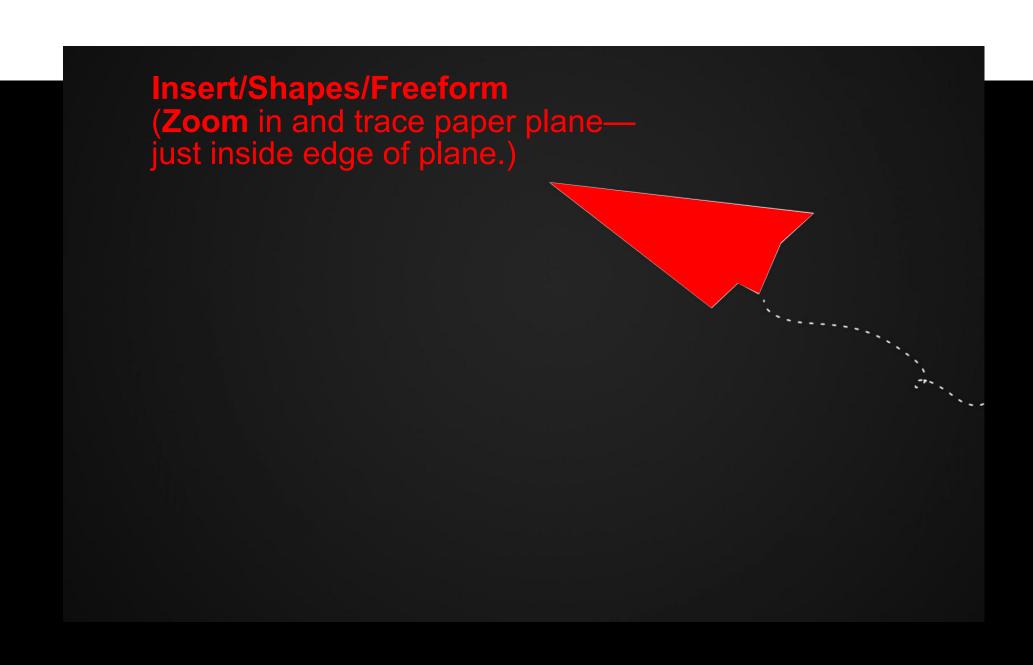

#### **Insert/Picture from File**

The Paper plane is now a separate object.

Home/Arrange/Rotate/Flip Horizontal (Flip and reposition paper plane.)

1 Insert/Shapes/Curved Line (Draw line to your liking.)

2 Click on the line and choose Format/Dashed Line.