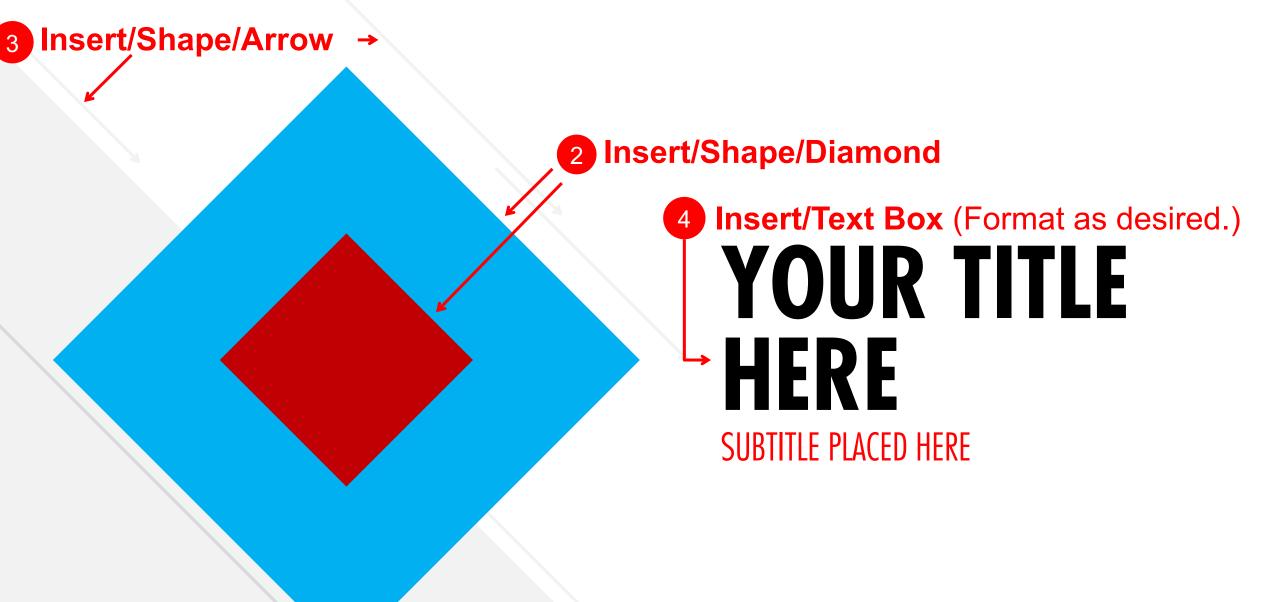

### DESIGN 1 MAXITYPE

Insert/Text Box (Format as desired.)

- Copy and Paste the text box to duplicate it.
- 2 For the new text box, Format/Text Fill/No Fill and Format/Text Outline and select white.

Select both text boxes and choose **Arrange/Align/Middle** and **Arrange/Align/Center** to center both.

## IMPORTANI POINT

Insert/Shapes/Parallelogram (or any shape you desire).

Right Click the Parallelogram and Send Backward.

- Change the text outline of second text box to a darker color (a color visible on your background).
- Right Click the second text box and Send to Back. Reposition as desired.

#### IMPORTANT

Select part of the text and change the text fill to the same color as your background for the selected text only.

#### 

Insert/Shapes/Rectangle and fill the rectangle the same color as your original text (white, in this example and reposition the rectangle behind the recolored text.

Select text and then your freeform shape (in that order) and choose Format/Merge Shapes/Subtract (this turns text into a shape). Repeat as needed.