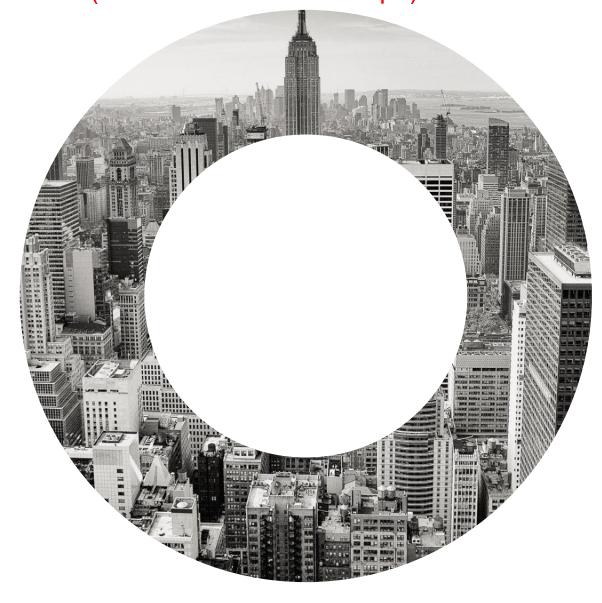

# DESIGN 3 MODERN WHITESPACE

Scale your white rectangle to the size of the slide. (It is the background.)

(The picture is now <u>behind</u> the white background rectangle so you cannot see it.)

Select the background white rectangle and then the outer blue circle (in that order) and choose Format/Merge Shapes/Subtract (this turns text into a shape).

Select the background white rectangle and then the outer blue circle (in that order) and choose Format/Merge Shapes/Subtract (this turns text into a shape).