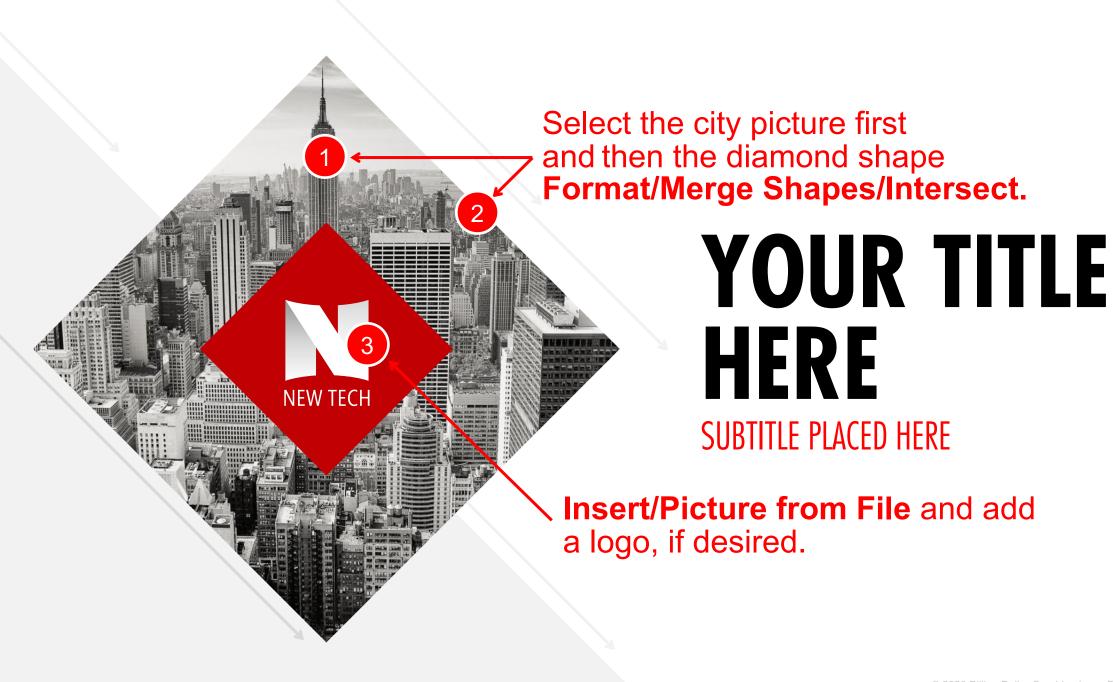

# DESIGN 6 MODERN DIAMOND

#### **Insert/Picture from File**

### R TITLE

ED HERE

Right Click picture/
Send to Back (may need to repeat this step so that the picture is behind the blue diamond).

RTITLE

2020 Billion Dollar Graphics (www.BillionDollarGraphics.com). A rights reserved. Please keep this copyright notice

## YOUR TITLE HERE

SUBTITLE PLACED HERE