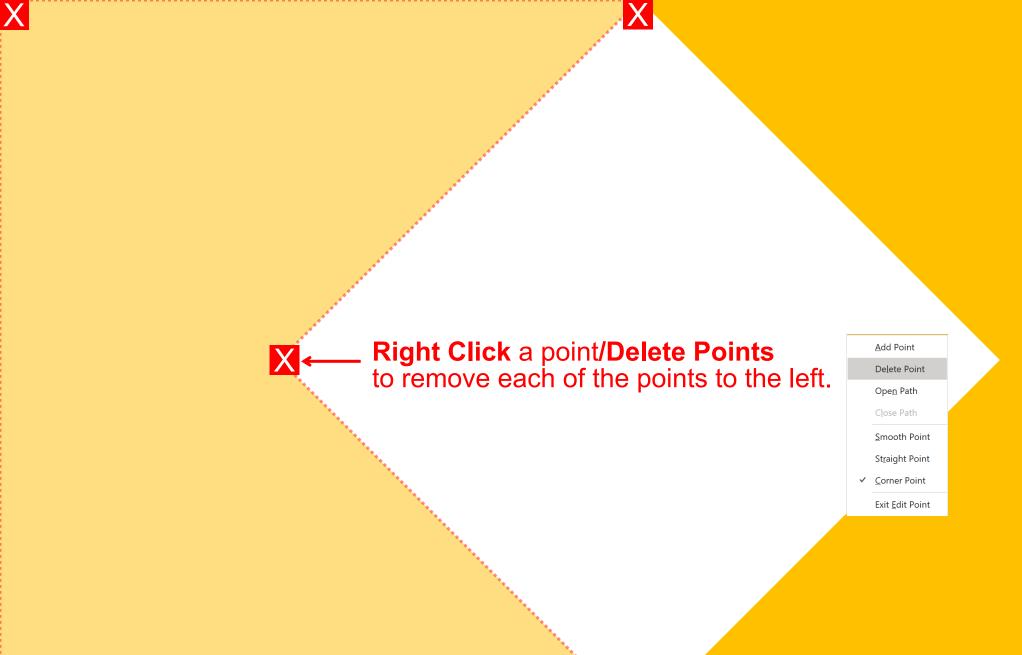

# DESIGN 9 SUNNY DAY

Scale your white rectangle to the size of the slide. (It is the background.)

**Insert/Shapes/Diamond** 

Cut Copy

ව L<u>i</u>nk

>

Right Click pentagon shape and select Format Shape/Solid Fill and make Transparency 15%.

1 Insert/Text Box (Format as desired.)