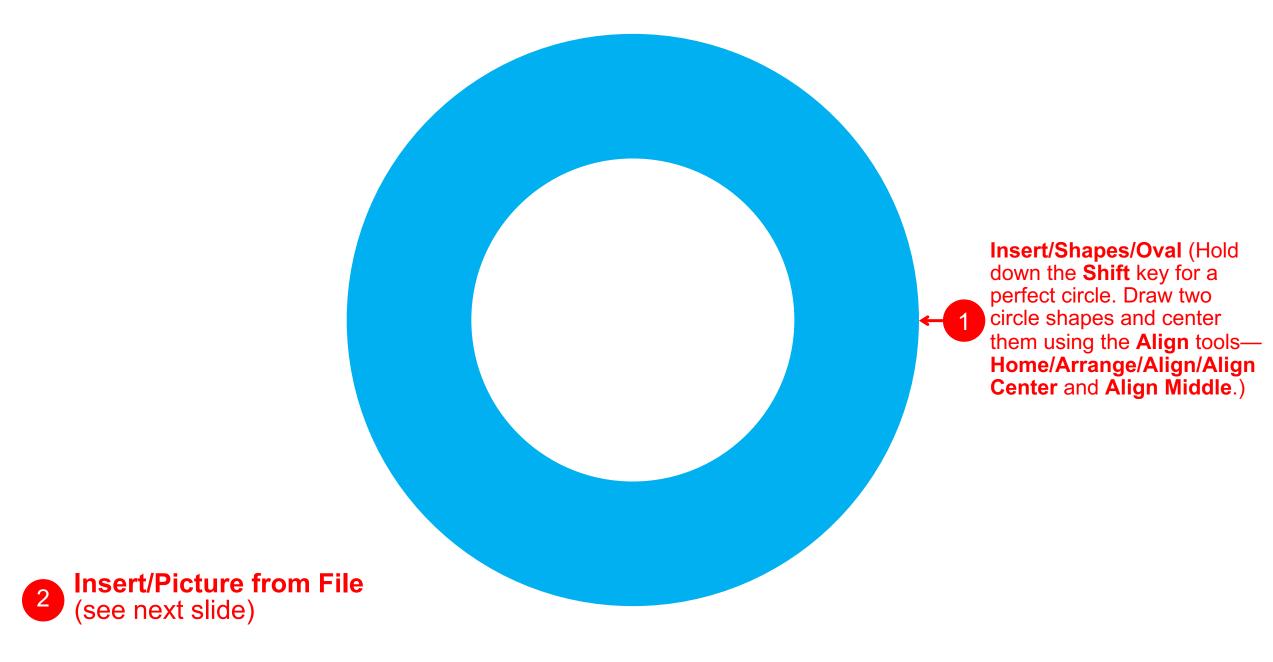

# DESIGN 3 MODERN WHITESPACE

Scale your white rectangle to the size of the slide. (It is the background.)

(The picture is now <u>behind</u> the white background rectangle so you cannot see it.)

Select the background white rectangle and then the outer blue circle (in that order) and choose Format/Merge Shapes/Subtract (this turns text into a shape).

Select the background white rectangle and then the outer blue circle (in that order) and choose Format/Merge Shapes/Subtract (this turns text into a shape).