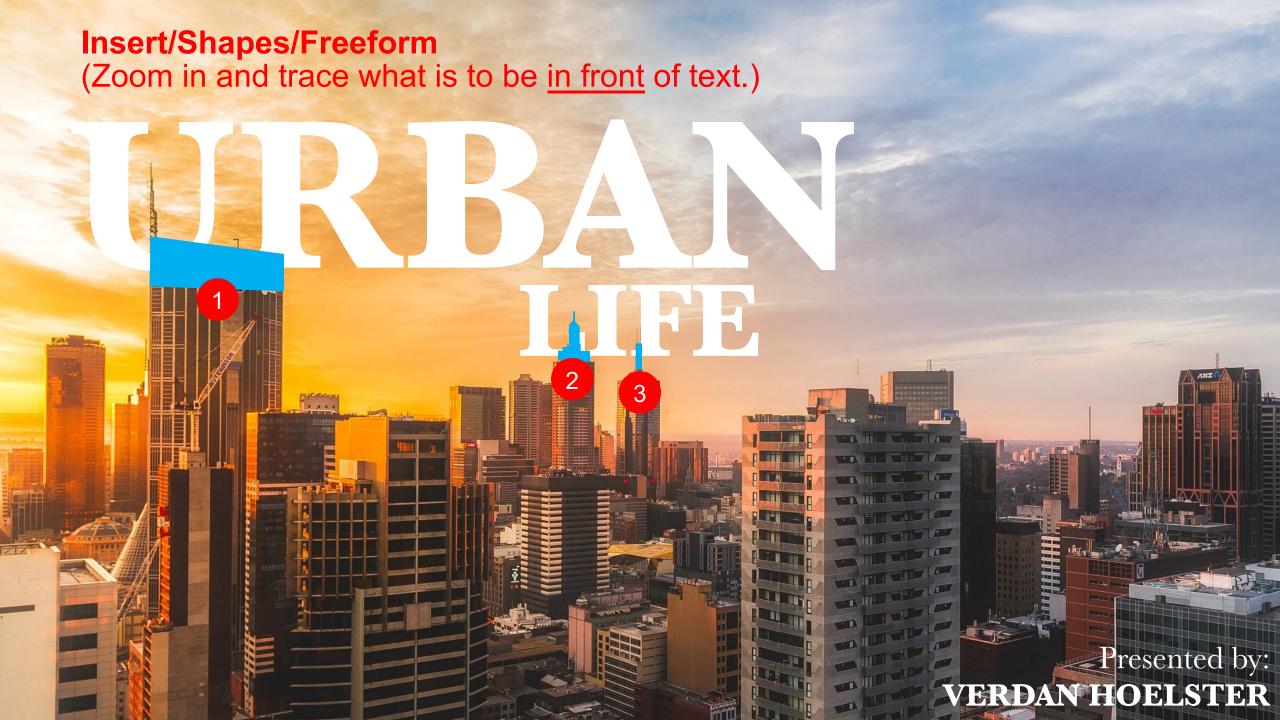

t box, Format/Text Fill/No Fill and Format/Text Outline and select white.

Select both text boxes and choose **Arrange/Align/Middle** and **Arrange/Align/Center** to center both.

## IMPORTANI POINT

Insert/Shapes/Parallelogram (or any shape you desire).

Right Click the Parallelogram and Send Backward.

- Change the text outline of second text box to a darker color (a color visible on your background).
- Right Click the second text box and Send to Back. Reposition as desired.

#### IMPORTANT

Select part of the text and change the text fill to the same color as your background for the selected text only.

#### 

Insert/Shapes/Rectangle and fill the rectangle the same color as your original text (white, in this example and reposition the rectangle behind the recolored text.

















Select text and then your freeform shape (in that order) and choose Format/Merge Shapes/Subtract (this turns text into a shape). Repeat as needed.





### DESIGN 2 ANIMATED ROCKET



**Insert/Picture from File** 



Insert/Shapes/Rectangle

Insert/Shapes/Oval (Duplicate and scale as desired.)









Format/Merge Shapes/Union





© 2020 Billion Dollar Graphics (www.BillionDollarGraphics.com). All rights reserved



To remove outlines, select the rectangle and cloud objects and choose Format/Shape
Outline/None.)

Insert/Text Box (Format as desired.)

# YOUR TITLE HERE



# YOUR TITLE HERE

SUBTITLE HERE



Animations/Spin/
360° Counterclockwise
(Start with Previous +
Repeat Until End of
Slide)

Animations/Spin/ 360° clockwise (Start with Previous + Repeat Until End of Slide)

# YOUR TI