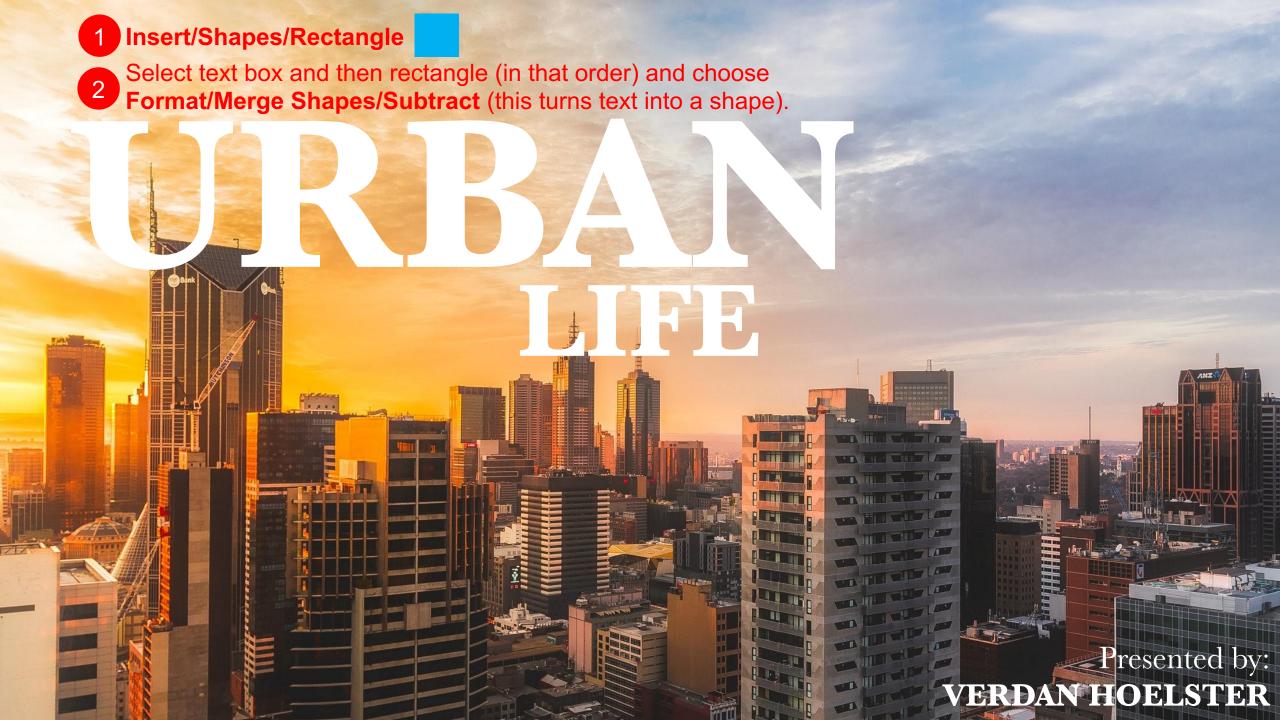

#### IMPORTANT

Select part of the text and change the text fill to the same color as your background for the selected text only.

#### 

Insert/Shapes/Rectangle and fill the rectangle the same color as your original text (white, in this example and reposition the rectangle behind the recolored text.

Select text and then your freeform shape (in that order) and choose Format/Merge Shapes/Subtract (this turns text into a shape). Repeat as needed.