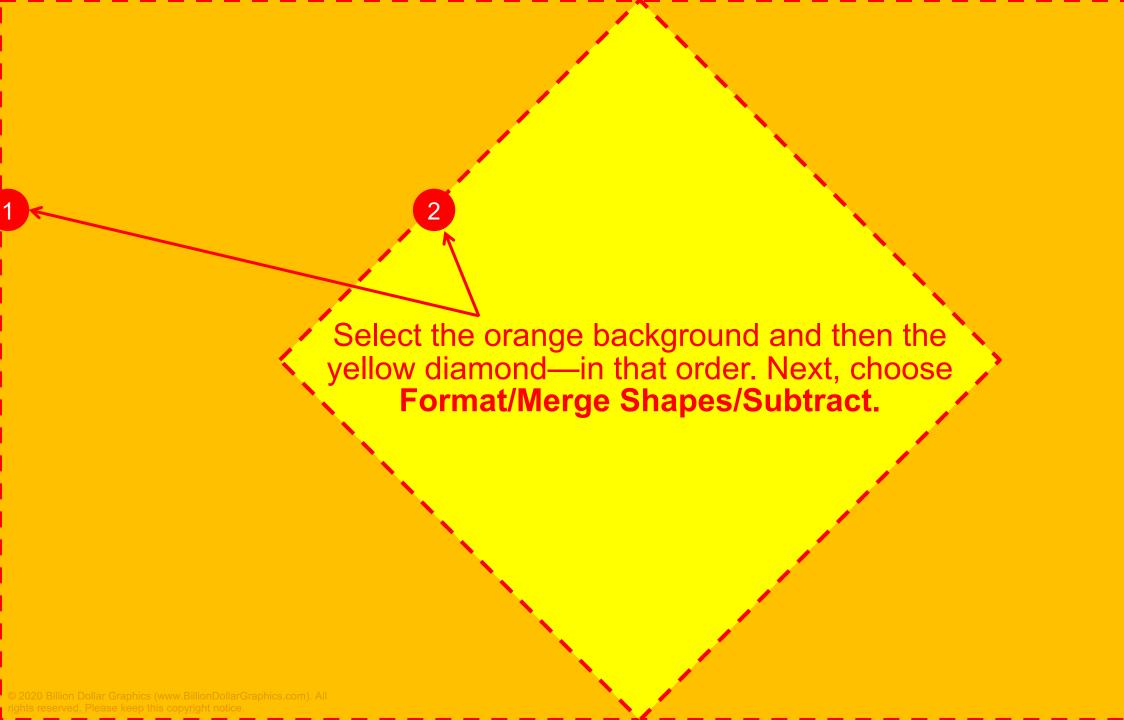

# DESIGN 3 MODERN WHITESPACE

Scale your white rectangle to the size of the slide. (It is the background.)

(The picture is now <u>behind</u> the white background rectangle so you cannot see it.)

Select the background white rectangle and then the outer blue circle (in that order) and choose Format/Merge Shapes/Subtract (this turns text into a shape).

Select the background white rectangle and then the outer blue circle (in that order) and choose Format/Merge Shapes/Subtract (this turns text into a shape).