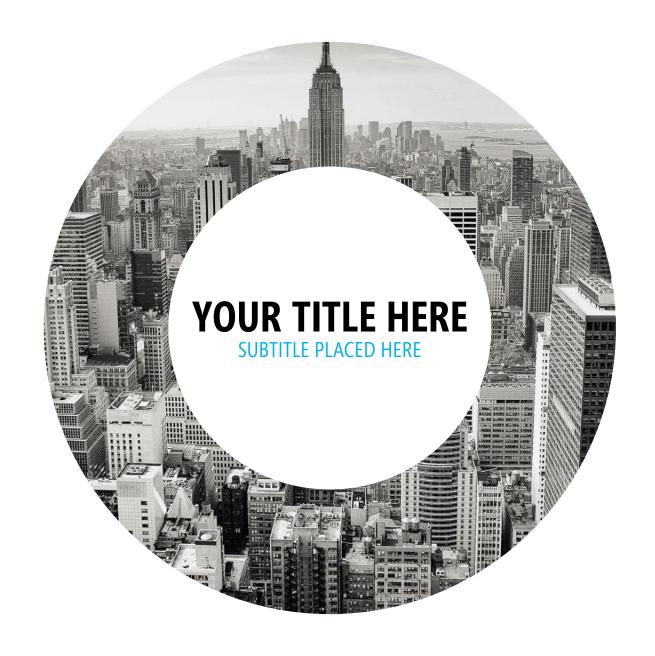

Lorem ipsum dolor sit amet, consectetuer adipiscing elit. Maecenas porttitor conque massa. Fusce posuere, magna sed pulvinar ultricies, purus lectus malesuada libero, sit amet commodo magna eros quis urna.







Timeline from **Build-a-Graphic.com**(PowerPoint add-in)





# DESIGN 3 MODERN WHITESPACE



Scale your white rectangle to the size of the slide. (It is the background.)





(The picture is now <u>behind</u> the white background rectangle so you cannot see it.)

Select the background white rectangle and then the outer blue circle (in that order) and choose Format/Merge Shapes/Subtract (this turns text into a shape).



Select the background white rectangle and then the outer blue circle (in that order) and choose Format/Merge Shapes/Subtract (this turns text into a shape).







#### **YOUR TITLE HERE**

SUBTITLE PLACED HERE





#### **HEADING HERE**

Lorem ipsum dolor sit amet, consectetuer adipiscing elit. Maecenas porttitor congue massa. Fusce posuere, magna sed pulvinar ultricies, purus lectus malesuada libero, sit amet commodo magna eros quis urna.

Lorem ipsum dolor sit amet, consectetuer adipiscing elit.

Fusce posuere, magna sed pulvinar ultricies, purus lectus malesuada libero, sit amet commodo magna eros quis urna.

SUBTITLE PLACED HERE



2 Select and scale picture as shown.



3 Insert/Shapes/Freeform and draw "L" shape and position to frame your image.

#### **HEADING HERE**

Lorem ipsum dolor sit amet, consectetuer adipiscing elit. Maecenas porttitor congue massa. Fusce posuere, magna sed pulvinar ultricies, purus lectus malesuada libero, sit amet