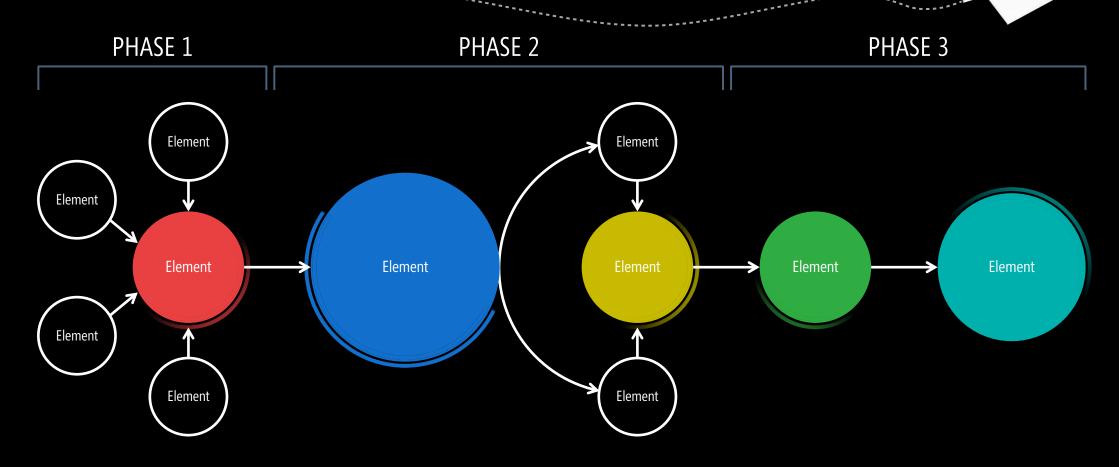

# THUS AND SAME SELDE

1 Insert/Text Box (Format as desired and duplicate.) Select the three text boxes and choose **3** Home/Arrange/Align/Distribute Horizontally.

# **ELEMENT ONE**

Lorem ipsum dolor sit amet, consectetuer adipiscing elit. Maecenas porttitor congue massa. Fusce posuere, magna sed pulvinar ultricies, purus lectus malesuada libero, sit amet commodo magna eros quis urna.

# **ELEMENT TWO**

Nunc viverra imperdiet enim. Fusce est. Vivamus a tellus.

Pellentesque habitant morbi tristique senectus et netus et malesuada fames ac turpis egestas. Proin pharetra nonummy pede. Mauris et orci.

# **ELEMENT THREE**

Fusce posuere, magna sed pulvinar ultricies, purus lectus malesuada libero, sit amet commodo magna eros quis urna.

Nunc viverra imperdiet enim. Fusce est. Vivamus a tellus.

2 Insert/Shapes/Line (Hold the Shift key for a vertical line.) Process diagram from
Build-a-Graphic.com