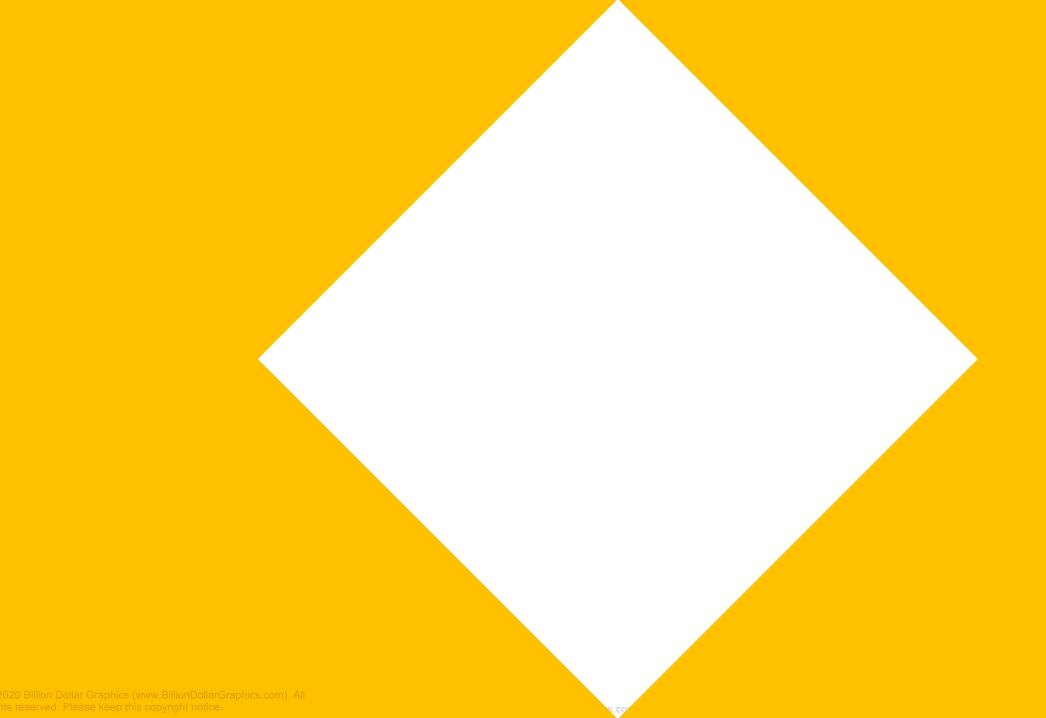

# DESIGN 3 MODERN WHITESPACE

Scale your white rectangle to the size of the slide. (It is the background.)

(The picture is now <u>behind</u> the white background rectangle so you cannot see it.)

Select the background white rectangle and then the outer blue circle (in that order) and choose Format/Merge Shapes/Subtract (this turns text into a shape).