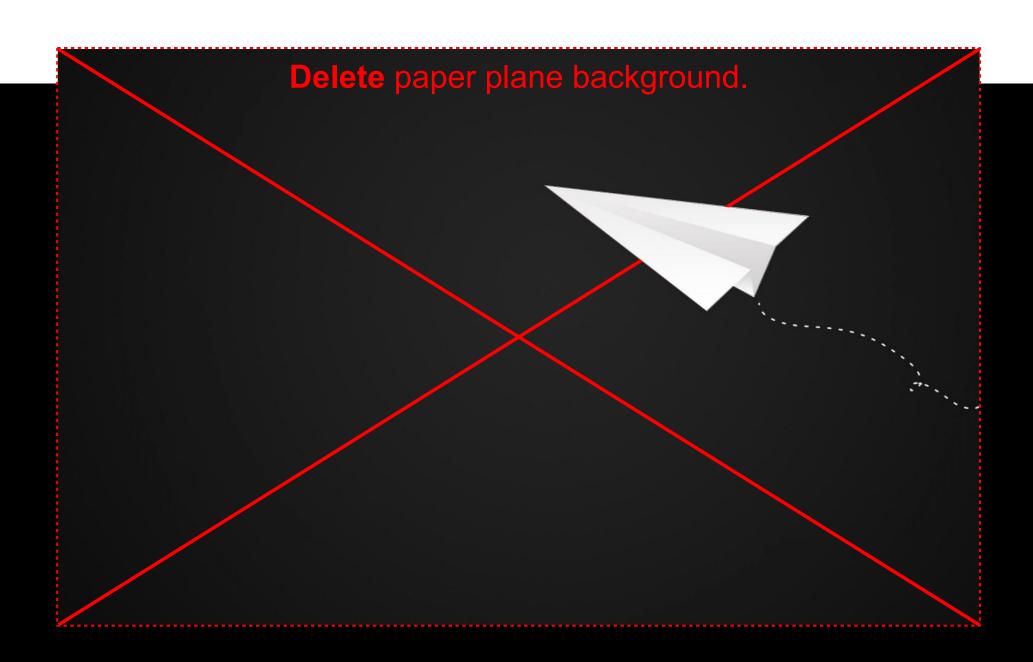

# DESIGN 7 PAPER PLANE

Insert/Shapes/Rectangle (Scale and position as shown.)

#### **Insert/Picture from File**

The Paper plane is now a separate object.

Home/Arrange/Rotate/Flip Horizontal (Flip and reposition paper plane.)

1 Insert/Shapes/Curved Line (Draw line to your liking.)

2 Click on the line and choose Format/Dashed Line.