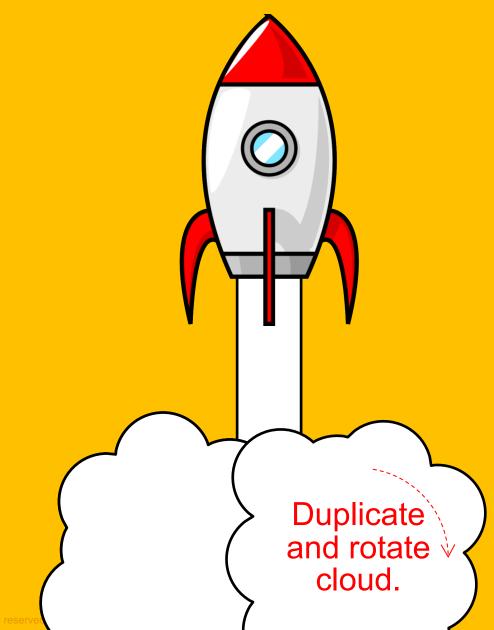

### DESIGN 2 ANIMATED ROCKET

**Insert/Picture from File** 

Insert/Shapes/Rectangle

Insert/Shapes/Oval (Duplicate and scale as desired.)

Format/Merge Shapes/Union

© 2020 Billion Dollar Graphics (www.BillionDollarGraphics.com). All rights reserved

To remove outlines, select the rectangle and cloud objects and choose Format/Shape
Outline/None.)

Insert/Text Box (Format as desired.)