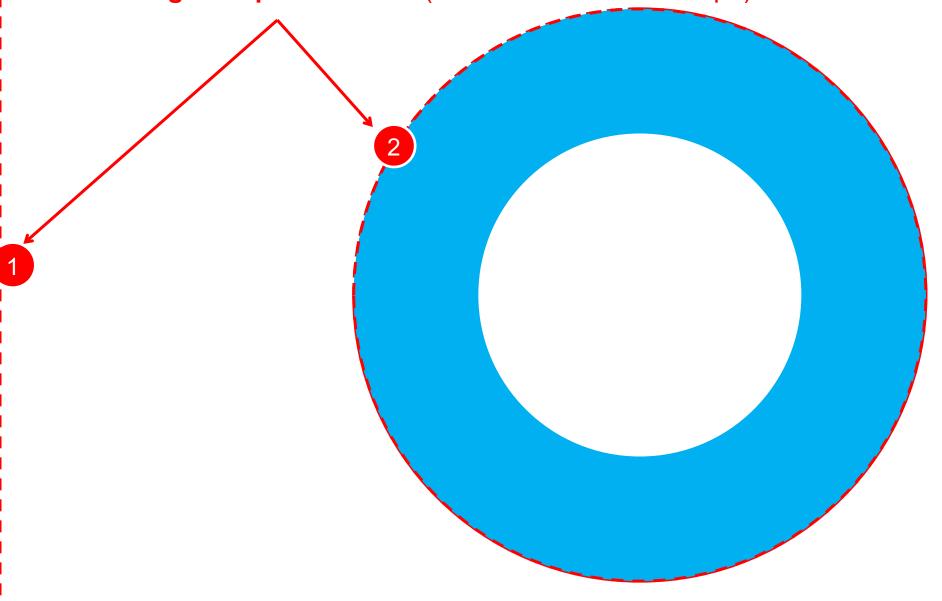

# DESIGN 3 MODERN WHITESPACE

Scale your white rectangle to the size of the slide. (It is the background.)

(The picture is now <u>behind</u> the white background rectangle so you cannot see it.)

Select the background white rectangle and then the outer blue circle (in that order) and choose Format/Merge Shapes/Subtract (this turns text into a shape).

Select the background white rectangle and then the outer blue circle (in that order) and choose Format/Merge Shapes/Subtract (this turns text into a shape).