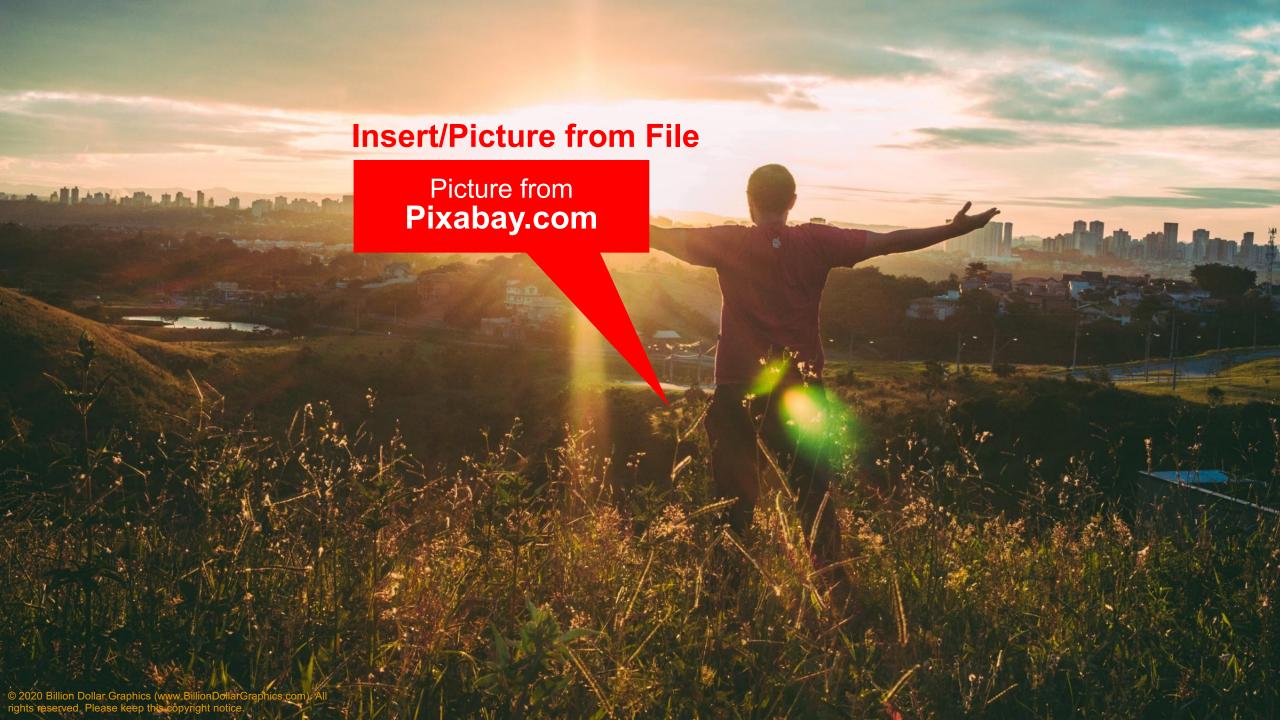

### **Insert/Picture from File**

Picture from **Pexels.com** 

Right Click picture/Send Backward as many times as needed to place the cityscape image behind your pentagon.