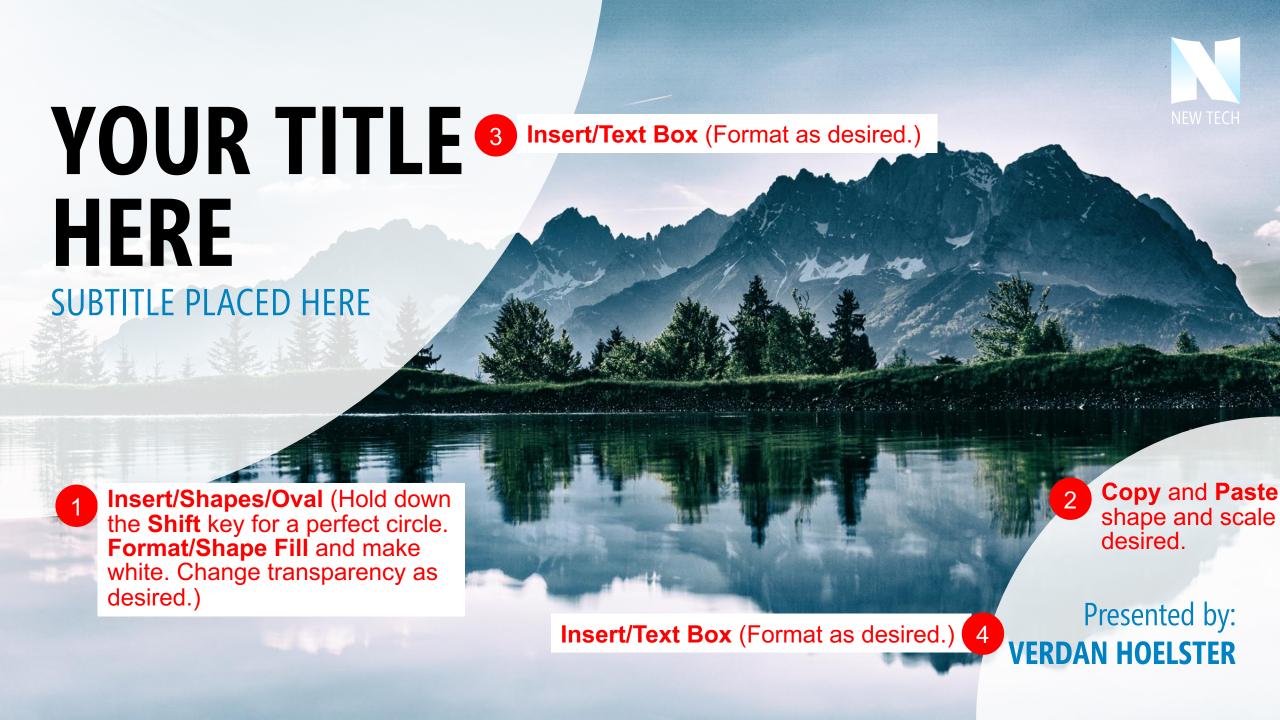

#### **YOUR TITLE HERE**

SUBTITLE PLACED HERE

Lorem ipsum dolor sit amet, consectetuer adipiscing elit.

Fusce posuere, magna sed pulvinar ultricies, purus lectus malesuada libero, sit amet commodo magna eros quis urna.

SUBTITLE PLACED HERE

2 Select and scale picture as shown.

3 Insert/Shapes/Freeform and draw "L" shape and position to frame your image.