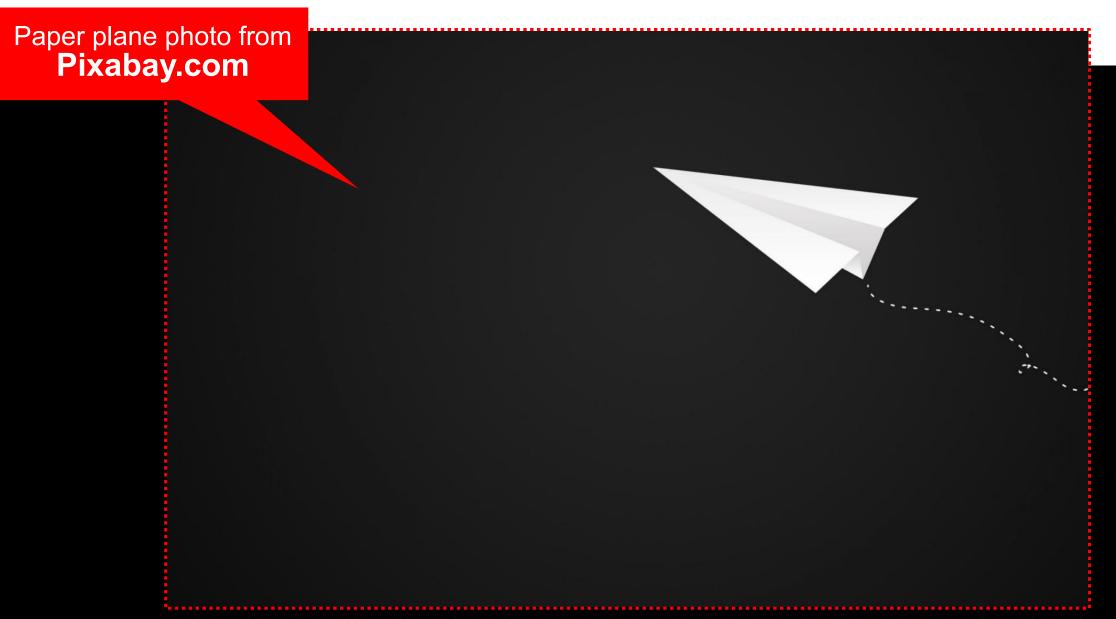

# DESIGN 7 PAPER PLANE

Insert/Shapes/Rectangle (Scale and position as shown.)

#### **Insert/Picture from File**

The Paper plane is now a separate object.

Home/Arrange/Rotate/Flip Horizontal (Flip and reposition paper plane.)

1 Insert/Shapes/Curved Line (Draw line to your liking.)

2 Click on the line and choose Format/Dashed Line.