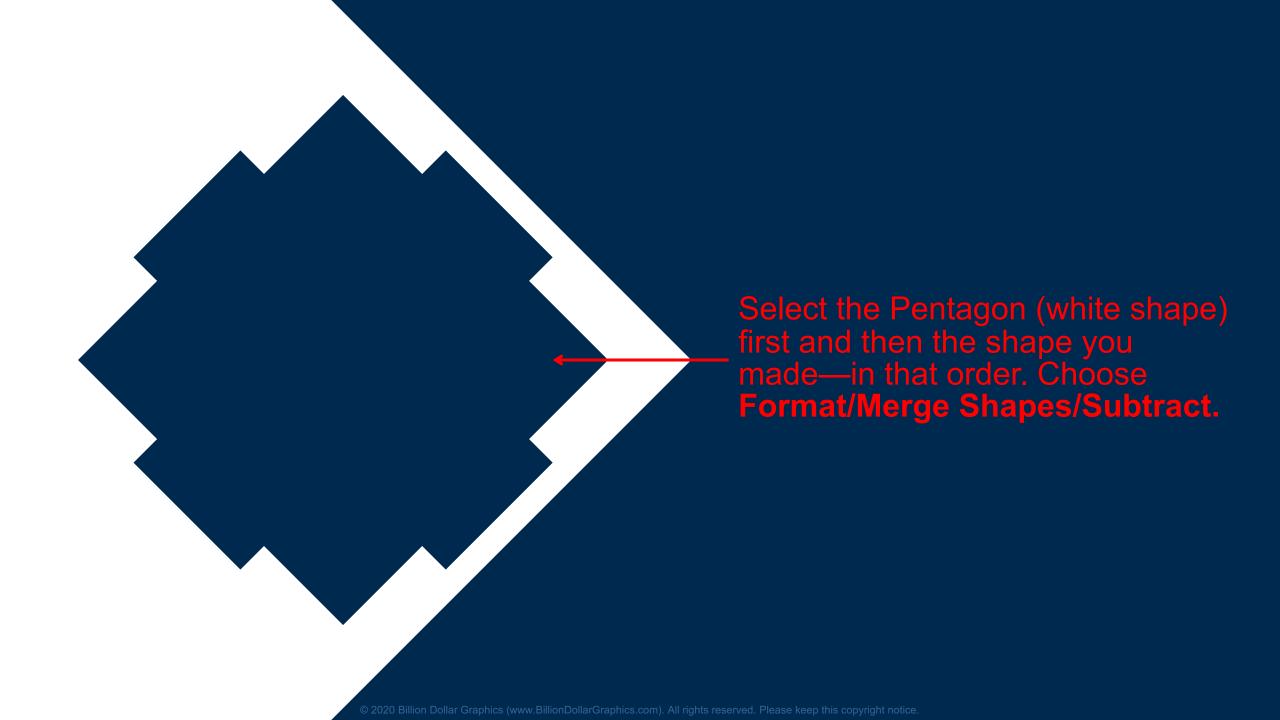

#### 

Insert/Shapes/Rectangle and fill the rectangle the same color as your original text (white, in this example and reposition the rectangle behind the recolored text.

Select text and then your freeform shape (in that order) and choose Format/Merge Shapes/Subtract (this turns text into a shape). Repeat as needed.