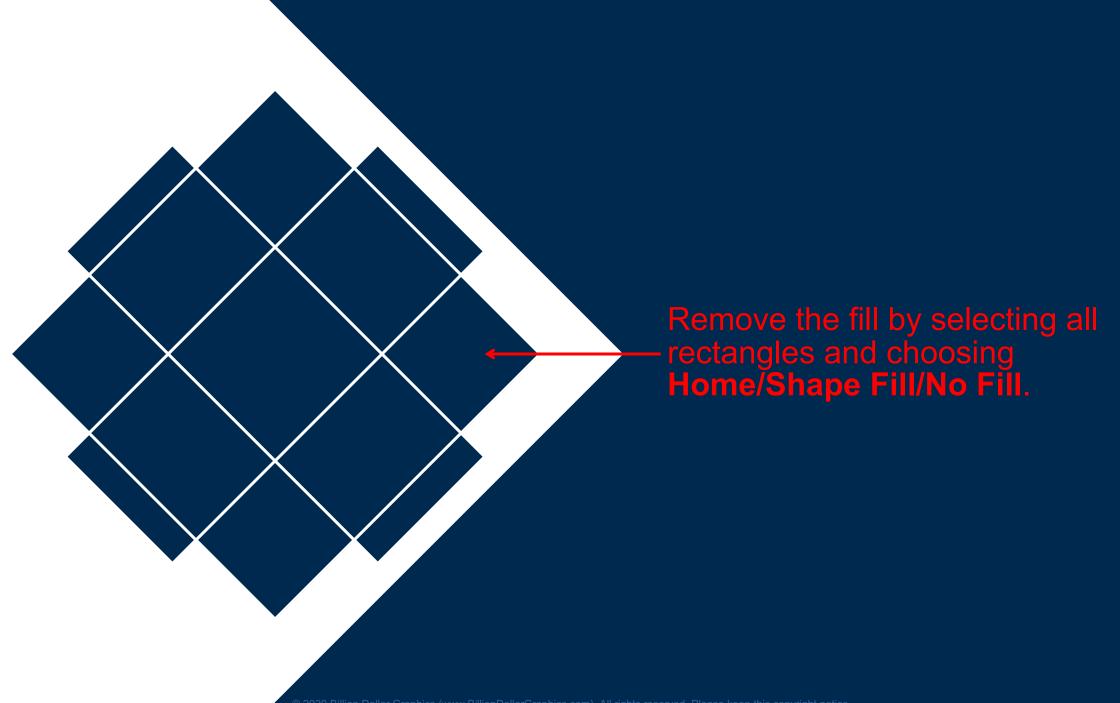

# **FLEXIBILITY**

Pellentesque habitant morbi tristique senectus et netus et malesuada fames ac turpis egestas. Proin pharetra nonummy pede. Mauris et orci.

Insert/Shapes/Oval (Hold down the Shift key for a perfect circle. Format/Shape Fill to color circles white. Type numbers inside circles. Change the text color as desired.)