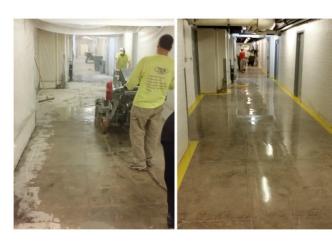

#### Hard Floors

- Natural Stone
- Porcelanin and Ceramic
- Wood/Bamboo
- LVT/LVP/New Resilent
- Sheet Rubber/Vinyl
- Polished Concrete

#### Hard Floor Care

- No Floor Finish
- No Stripping
- Minimal Water
- Shorter Useful Life
- Nano Coatings
- Smart Floors Connected