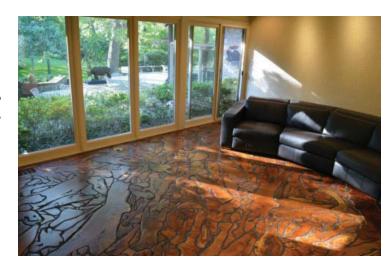

## New and Change Surfaces

- Green and Sustainable
  - Wool/Urethane Hard Flooring
  - Sunflower and Peanut Shell Wall Coverings
  - Faux
  - Plastic
- Flooring
  - Bamboo
  - Stone
  - Concrete

#### Hard Floors

- Natural Stone
- Porcelanin and Ceramic
- Wood/Bamboo
- LVT/LVP/New Resilent
- Sheet Rubber/Vinyl
- Polished Concrete

#### Hard Floor Care

- No Floor Finish
- No Stripping
- Minimal Water
- Shorter Useful Life
- Nano Coatings
- Smart Floors Connected